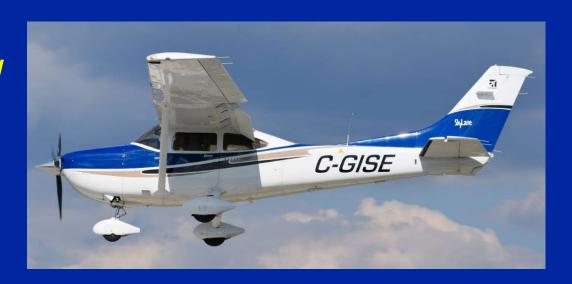

# **General Aviation (GA)**

Cessna 172 & Piper Cub ↑

Piper Warrior ↓

Piper Seneca ↑

Cessna 310 ↓