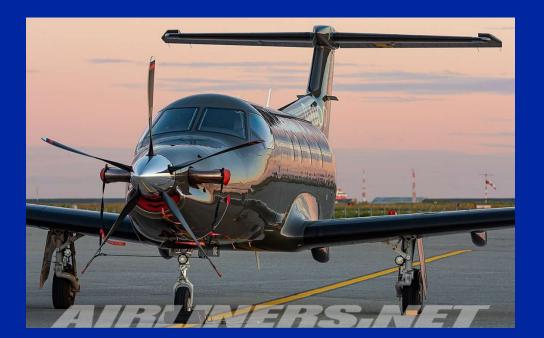

Next Month's AE Presentation / Competition



#### The Basics

- What Kind of Acft / What To Look For
  - Civilian / Military
  - Airplane / Helicopter / Airship Balloon / Other
  - Color / Paint Scheme
  - Size
  - Number and Type of Engines
    - Prop / Turbo-prop / Jet / Rocket / Unpowered
  - High Wing / Low Wing / Rotary Wing
  - Windows / Landing Gear / Tail



# **Civilian / Military**



FlightAware.com

FlightAware.com





# **Civilian / Military**



FlightAware.com

FlightAware.com





# **Type of Aircraft**

Airliners.net

#### Airplane





#### Rotary Wing / Helicopter







# **Type of Aircraft**

Airliners.net

#### Airship / Balloon





#### Other







# **Color / Paint Scheme**











# Size



Airliners.net



# **Type of Engine**

Prop (Piston)



Turbo-prop





# **Type of Engine**

Airliners.net

Jet



Rocket







# **Type of Engine**

Unpowered





#### Single Engine





Airliners.net

#### Twin Engine







Airliners.net

#### Three Engine



> B-727





- Four Engine
  - A380 or B747







#### > Four Engines





#### **Other Features**

- Wing
- Windows
- Landing Gear
- Tail



# **High Wing / Low Wing / Rotary**

High Wing



Low Wing



**Rotary Wing** 



Airliners.net



#### **Windows**

#### Many → Passenger acft





# **Windows**

#### Few → Cargo, Bomber







# Windows

Few → Tanker, Special Use acft





Tricycle



Tail-Dragger





#### Other





#### Fixed







Retractable



Floats





# Tail

Conventional / "Straight"



T-tail





# Tail

#### Other







# Tail

#### Other









#### **Civilian Aircra