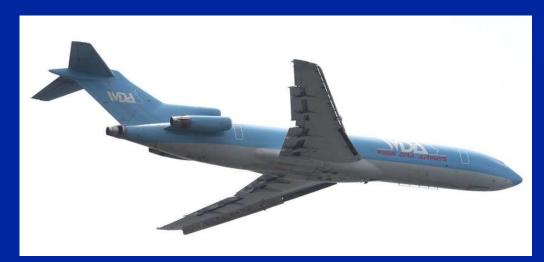

Scheme
  - Size
  - Number and Type of Engines
    - Prop / Turbo-prop / Jet / Rocket / Unpowered
  - High Wing / Low Wing / Rotary Wing
  - Windows / Landing Gear / Tail



# **Civilian / Military**



FlightAware.com

FlightAware.com





# **Civilian / Military**



FlightAware.com

FlightAware.com





# **Type of Aircraft**

Airliners.net

#### Airplane





#### Rotary Wing / Helicopter







# **Type of Aircraft**

Airliners.net

#### Airship / Balloon





#### Other







# **Color / Paint Scheme**











# Size



Airliners.net



# **Type of Engine**

Prop (Piston)



Turbo-prop





# **Type of Engine**

Airliners.net

Jet



Rocket







# **Type of Engine**

Unpowered





#### Single Engine





Airliners.net

#### Twin Engine







Airliners.net

#### Three Engine



> B-727





- Four Engine
  - A380 or B747







#### > Four Engines





#### **Other Features**

- Wing
- Windows
- Landing Gear
- Tail



# **High Wing / Low Wing / Rotary**

High Wing



Low Wing



**Rotary Wing** 



Airliners.net



#### **Windows**

#### Many → Passenger acft





# **Windows**

#### Few → Cargo, Bomber







# Windows

Few → Tanker, Special Use acft





Tricycle



Tail-Dragger





#### Other





#### Fixed







Retractable



Floats





# Tail

Conventional / "Straight"



T-tail





# Tail

#### Other







# Tail

#### Other









#### **Civilian Aircraft**

- General Aviation (GA)
- Business Acft (BizJets)
- Airliners
  - Regional
  - Majors
    - Domestic
    - International



# **General Aviation (GA)**



Cessna 172 & Piper Cub ↑

Piper War