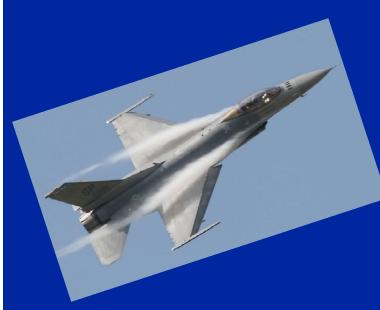

uction to Aircraft Recognition
  - Techniques
  - Resources
  - Why Is This Important
- Next Month's AE Presentation / Competition



#### The Basics

- What Kind of Acft / What To Look For
  - Civilian / Military
  - Airplane / Helicopter / Airship Balloon / Other
  - Color / Paint Scheme
  - Size
  - Number and Type of Engines
    - Prop / Turbo-prop / Jet / Rocket / Unpowered
  - High Wing / Low Wing / Rotary Wing
  - Windows / Landing Gear / Tail



# **Civilian / Military**



FlightAware.com

FlightAware.com





# **Civilian / Military**



FlightAware.com

FlightAware.com





# **Type of Aircraft**

Airliners.net

#### Airplane





#### Rotary Wing / Helicopter







# **Type of Aircraft**

Airliners.net

#### Airship / Balloon





#### Other







# **Color / Paint Scheme**











# Size



Airliners.net



# **Type of Engine**

Prop (Piston)



Turbo-prop





# **Type of Engine**

Airliners.net

Jet



Rocket







# **Type of Engine**

Unpowered





#### Single Engine





Airliners.net

#### Twin Engine







Airliners.net

#### Three Engine



> B-727





- Four Engine
  - A380 or B747







#### > Four Engines





#### **Other Features**

- Wing
- Windows
- Landing Gear
- Tail



# **High Wing / Low Wing / Rotary**

High Wing



Low Wing



**Rotary Wing** 



Airliners.net



#### **Windows**

#### Many → Passenger acft





# **Windows**

#### Few → Cargo, Bomber







# Windows

Few → Tanker, Special Use acft





Tricycle



Tail-Dragger





#### Other





#### Fixed







Retractable



Floats





# Tail

Conventional / "Straight"