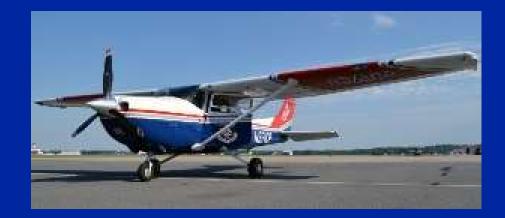

# **High Wing / Low Wing / Rotary**

High Wing

Low Wing

**Rotary Wing** 

Airliners.net