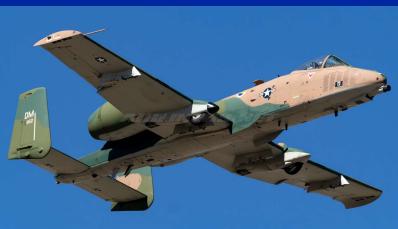

on to Aircraft Recognition
  - Techniques
  - Resources
  - Why Is This Important
- Next Month's AE Presentation / Competition



#### The Basics

- What Kind of Acft / What To Look For
  - Civilian / Military
  - Airplane / Helicopter / Airship Balloon / Other
  - Color / Paint Scheme
  - Size
  - Number and Type of Engines
    - Prop / Turbo-prop / Jet / Rocket / Unpowered
  - High Wing / Low Wing / Rotary Wing
  - Windows / Landing Gear / Tail



# **Civilian / Military**



FlightAware.com

FlightAware.com





# **Civilian / Military**



FlightAware.com

FlightAware.com





# **Type of Aircraft**

Airliners.net

#### Airplane





#### Rotary Wing / Helicopter







# **Type of Aircraft**

Airliners.net

#### Airship / Balloon





#### Other







# **Color / Paint Scheme**











# Size



Airliners.net



# **Type of Engine**

Prop (Piston)



Turbo-prop





# **Type of Engine**

Airliners.net

Jet



Rocket







# **Type of Engine**

Unpowered





#### Single Engine





Airliners.net

#### Twin Engine







Airliners.net

#### Three Engine



> B-727





- Four Engine
  - A380 or B747







#### > Four Engines





#### **Other Features**

- Wing
- Windows
- Landing Gear
- Tail



# **High Wing / Low Wing / Rotary**

High Wing



Low Wing



**Rotary Wing** 



Airliners.net



#### **Windows**

#### Many → Passenger acft





# **Windows**

#### Few → Cargo, Bomber







# Windows

Few → Tanker, Special Use acft





Tricycle



Tail-Dragger





#### Other





#### Fixed







Retractable



Floats





# Tail

Conventional / "Straight"



T-ta