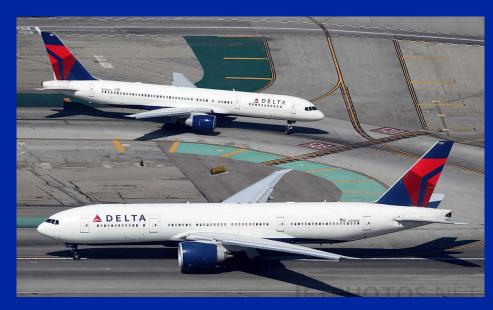

### Why Is This Important

 You're a passenger flying to Seattle WA (SEA), leaving from gate F3 at PHX on Delta Air Lines flight

# 1388,

FlightAware.com

 and you see this at your gate:

Airliners.net