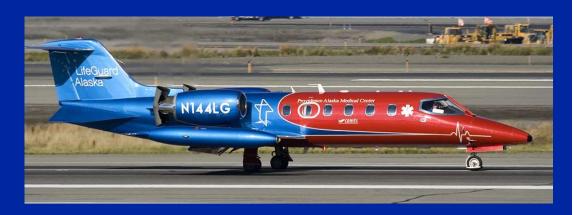

### Why Is This Important

 You're a passenger flying to Seattle WA (SEA), leaving from gate F3 at PHX on Delta Air Lines flight

# 1388,

FlightAware.com

 and you see this at your gate:

Airliners.net