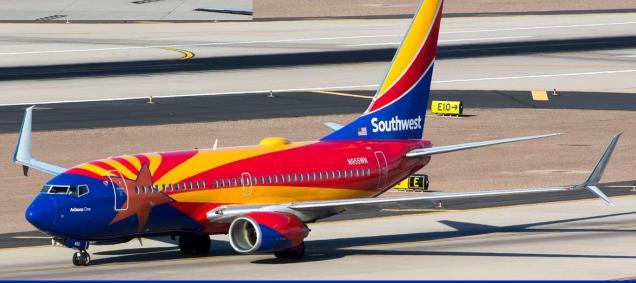

### Why Is This Important

 You're a passenger flying to Seattle WA (SEA), leaving from gate F3 at PHX on Delta Air Lines flight

# 1388,

FlightAware.com

 and you see this at your gate:

Airliners.net