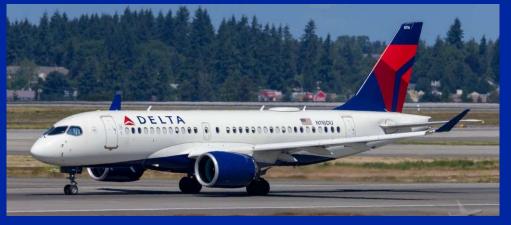

### Why Is This Important

 You're a passenger flying to Seattle WA (SEA), leaving from gate F3 at PHX on Delta Air Lines flight

# 1388,

FlightAware.com

 and you see this at your gate:

Airliners.net