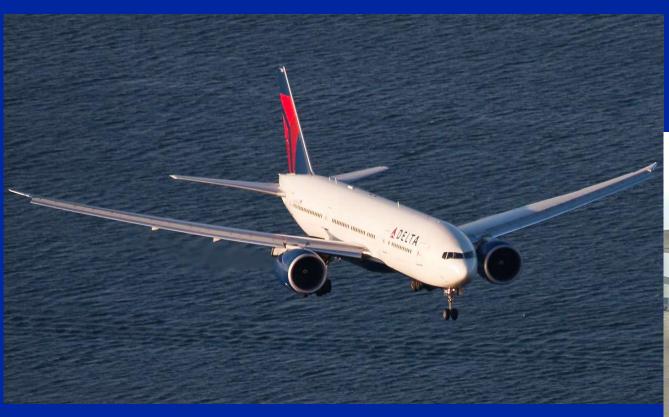

# Airliners - Majors (International)

Boeing 767-300F

Airbus A330

Airbus A350

Boeing 777

Airliners.net