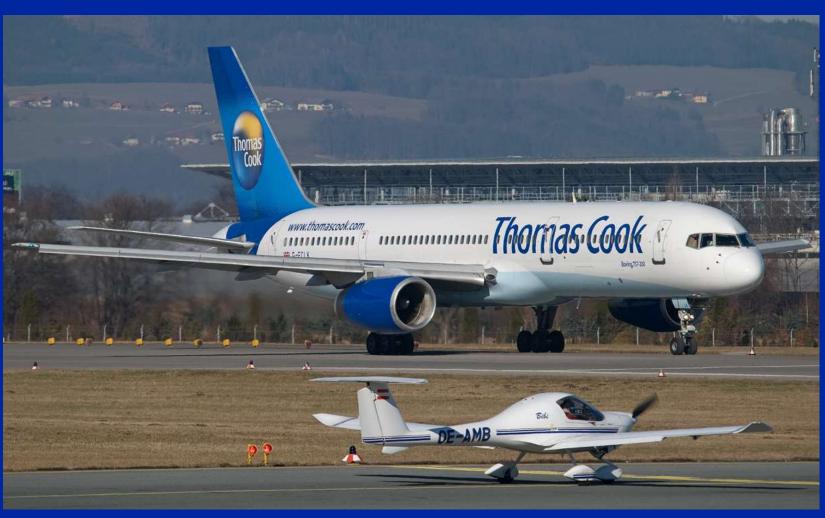

### Why Is This Important

 You're a passenger flying to Seattle WA (SEA), leaving from gate F3 at PHX on Delta Air Lines flight

# 1388,

FlightAware.com

 and you see this at your gate:

Airliners.net