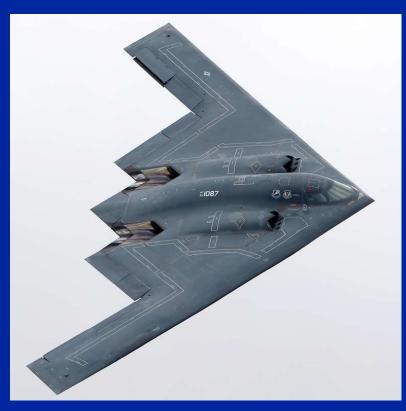

#### **Military Aircraft**

- U.S. / Allied / Adversary
- Air Force / Army / Navy / Marines / Coast Guard
  - Bomber
  - Cargo
  - Fighter
  - Tanker
  - Trainer
  - Other
    - Recee (Spy) / Helicopter / UAV / ASW / ??

# Military Aircraft Tanker

B-2 & KC-135