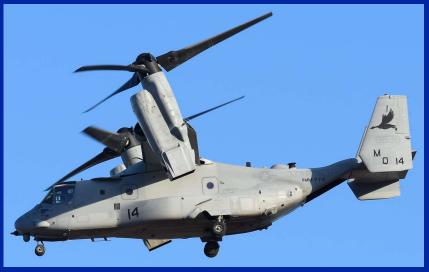

# Military Aircraft Recee (Spy) / Helicopter / UAV / ASW / ??

MQ-1B Predator

Lockheed P-3C Orion

**MV-22** Osprey