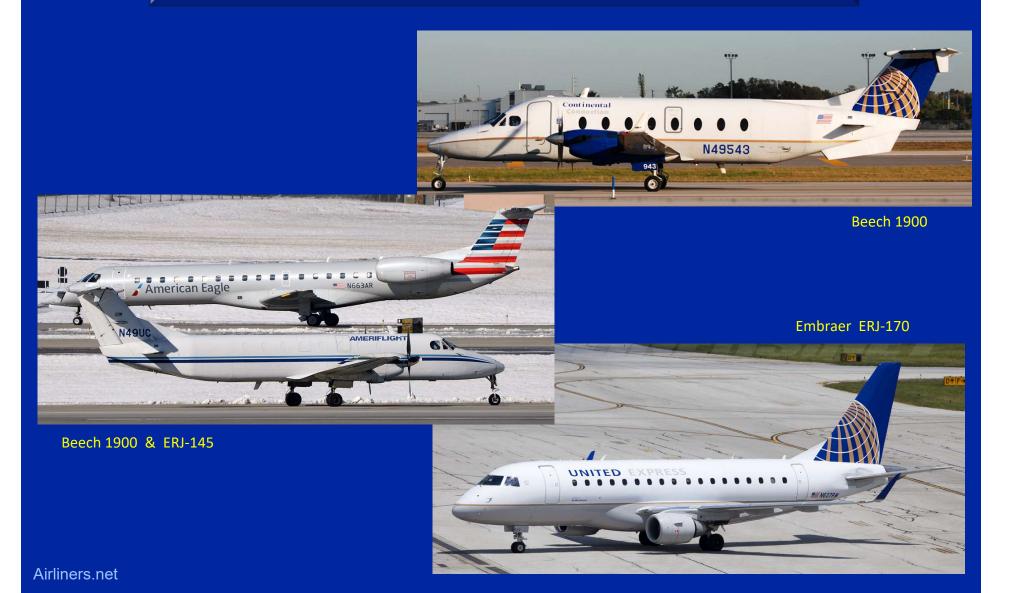

Low Wing



**Rotary Wing** 



Airliners.net



#### **Windows**

#### Many → Passenger acft





# **Windows**

#### Few → Cargo, Bomber







# Windows

Few → Tanker, Special Use acft





Tricycle



Tail-Dragger





#### Other





#### Fixed







Retractable



Floats





# Tail

Conventional / "Straight"



T-tail





# Tail

#### Other







# Tail

#### Other









#### **Civilian Aircraft**

- General Aviation (GA)
- Business Acft (BizJets)
- Airliners
  - Regional
  - Majors
    - Domestic
    - International



# **General Aviation (GA)**



Cessna 172 & Piper Cub ↑

Piper Warrior ↓





Piper Seneca ↑

Cessna 310 ↓





# **Business Acft (BizJets)**



**Gulfstream III** 

Beechcraft Super King Air 200



Gulfstream II (late 1970's)



# **Airliners - Regional**





# Airliners - Majors ( Domestic )



Boeing 737-700





Airliners.net



# Airliners - Majors (International)





Boeing 767-300F

Airbus A330



Airbus A350

Boeing 777

Airliners.net



#### **Military Aircraft**

- U.S. / Allied / Adversary
- Air Force / Army / Navy / Marines / Coast Guard
  - Bomber
  - Cargo
  - Fighter
  - Tanker
  - Trainer
  - Other
    - Recee (Spy) / Helicopter / UAV / ASW / ??



### Military Aircraft Bomber / Cargo





B-52



# Military Aircraft Fighter



F-35





# Military Aircraft Tanker



B-2 & KC-135





### Military Aircraft Trainer



T-6A Texan II

T-38 Talon





## Military Aircraft Recee (Spy) / Helicopter / UAV / ASW / ??













# Military Aircraft Recee (Spy) / Helicopter / UAV / ASW / ??



MQ-1B Predator



Lockheed P-3C Orion