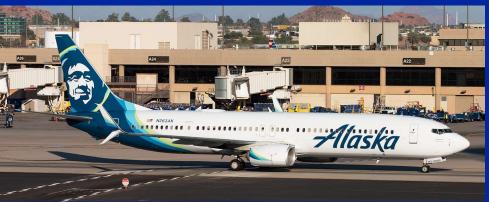

### Why Is This Important

 You're a passenger flying to Seattle WA (SEA), leaving from gate F3 at PHX on Delta Air Lines flight

# 1388,

FlightAware.com

 and you see this at your gate:

Airliners.net