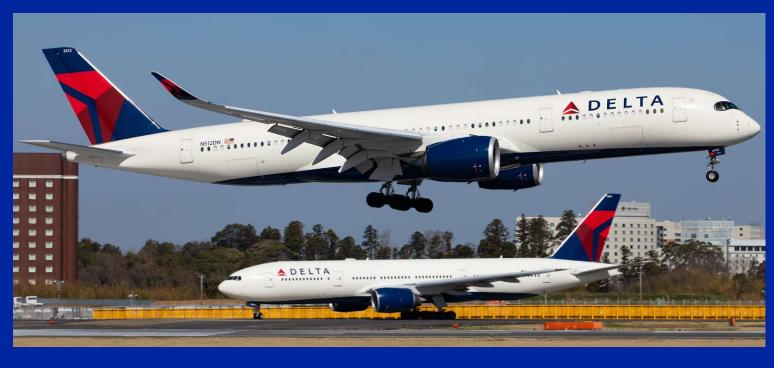

### Why Is This Important

 You're a passenger flying to Seattle WA (SEA), leaving from gate F3 at PHX on Delta Air Lines flight

# 1388,

FlightAware.com

 and you see this at your gate:

Airliners.net