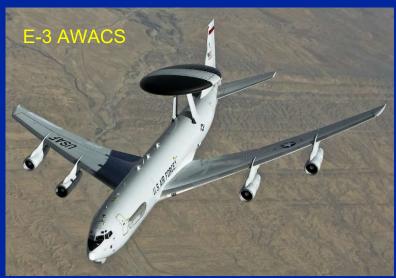

## Military Aircraft Recee (Spy) / Helicopter / UAV / ASW / ??

# Military Aircraft Recee (Spy) / Helicopter / UAV / ASW / ??

MQ-1B Predator

Lockheed P-3C Orion

**MV-22** Osprey