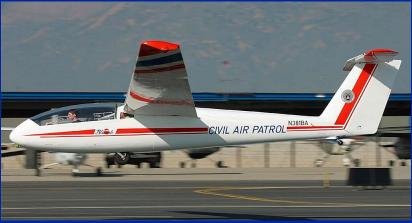

gov/



### **Agenda**

- Introduction to Aircraft Recognition
  - Techniques
  - Resources
  - Why Is This Important
- Next Month's AE Presentation / Competition



#### The Basics

- What Kind of Acft / What To Look For
  - Civilian / Military
  - Airplane / Helicopter / Airship Balloon / Other
  - Color / Paint Scheme
  - Size
  - Number and Type of Engines
    - Prop / Turbo-prop / Jet / Rocket / Unpowered
  - High Wing / Low Wing / Rotary Wing
  - Windows / Landing Gear / Tail



# **Civilian / Military**



FlightAware.com

FlightAware.com





# **Civilian / Military**



FlightAware.com

FlightAware.com





# **Type of Aircraft**

Airliners.net

#### Airplane





#### Rotary Wing / Helicopter







# **Type of Aircraft**

Airliners.net

#### Airship / Balloon





#### Other







# **Color / Paint Scheme**











# Size



Airliners.net



# **Type of Engine**

Prop (Piston)



Turbo-prop





# **Type of Engine**

Airliners.net

Jet



Rocket







# **Type of Engine**

Unpowered





#### Single Engine





Airliners.net

#### Twin Engine







Airliners.net

#### Three Engine



> B-727





- Four Engine
  - A380 or B747







#### > Four Engines





#### **Other Features**

- Wing
- Windows
- Landing Gear
- Tail



# **High Wing / Low Wing / Rotary**

High Wing



Low Wing



**Rotary Wing** 



Airliners.net



#### **Windows**

#### Many → Passenger acft





# **Windows**

#### Few → Cargo, Bomber







# Windows

Few → Tanker, Special Use acft





Tricycle



Tail-Dragger





#### Other





#### Fixed







Retractable



Floats





# Tai