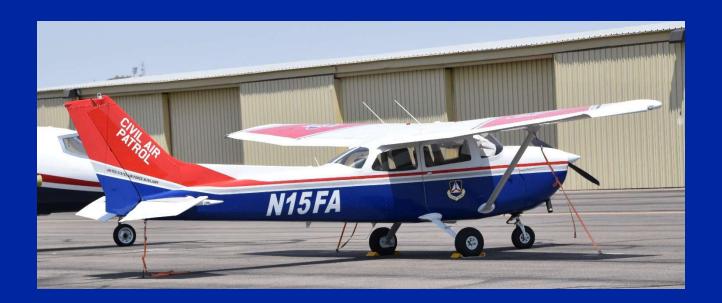

litary
  - Airplane / Helicopter / Airship Balloon / Other
  - Color / Paint Scheme
  - Size
  - Number and Type of Engines
    - Prop / Turbo-prop / Jet / Rocket / Unpowered
  - High Wing / Low Wing / Rotary Wing
  - Windows / Landing Gear / Tail



# **Civilian / Military**



FlightAware.com

FlightAware.com





# **Civilian / Military**



FlightAware.com

FlightAware.com





# **Type of Aircraft**

Airliners.net

#### Airplane





#### Rotary Wing / Helicopter







# **Type of Aircraft**

Airliners.net

#### Airship / Balloon





#### Other







# **Color / Paint Scheme**











# Size



Airliners.net



# **Type of Engine**

Prop (Piston)



Turbo-prop





# **Type of Engine**

Airliners.net

Jet



Rocket







# **Type of Engine**

Unpowered





#### Single Engine





Airliners.net

#### Twin Engine







Airliners.net

#### Three Engine



> B-727





- Four Engine
  - A380 or B747







#### > Four Engines





#### **Other Features**

- Wing
- Windows
- Landing Gear
- Tail



# **High Wing / Low Wing / Rotary**

High Wing



Low Wing



**Rotary Wing** 



Airliners.net



#### **Windows**

#### Many → Passenger acft





# **Windows**

#### Few → Cargo, Bomber







# Windows

Few → Tanker, Special Use acft





Tricycle



Tail-Dragger





#### Other





#### Fixed







Retractable



Floats





# Tail

Conventional / "Straight"



T-tail





# Tail

#### Other







# Tail

#### Other









#### **Civilian Aircraft**

- General Aviation (GA)
- Business Acft (BizJets)
- Airliners
  - Regional
  - Majors
    - Domestic
    - Intern