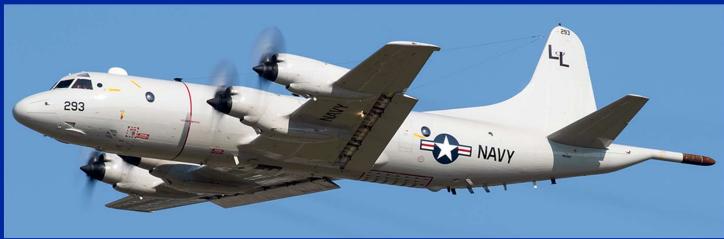

# Military Aircraft Recee (Spy) / Helicopter / UAV / ASW / ??

MQ-1B Predator

Lockheed P-3C Orion

**MV-22** Osprey