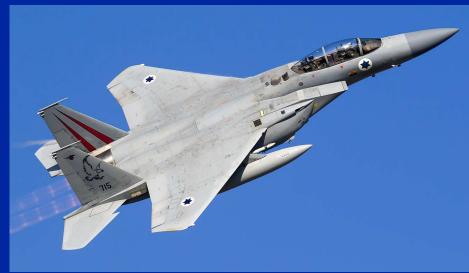

### Why Is This Important

- You're a Fighter Pilot patrolling the skies over Syria.
  - Friend -or- Foe

( Allied -or- Adversary )

Israeli F-15

Syrian Mig-21

francona.blogspot.com