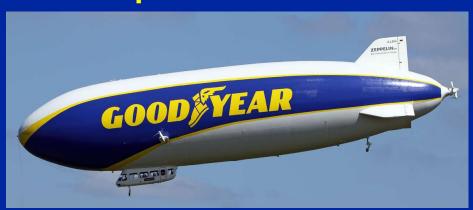

://scottsdale.cap.gov/



### **Agenda**

- Introduction to Aircraft Recognition
  - Techniques
  - Resources
  - Why Is This Important
- Next Month's AE Presentation / Competition



#### The Basics

- What Kind of Acft / What To Look For
  - Civilian / Military
  - Airplane / Helicopter / Airship Balloon / Other
  - Color / Paint Scheme
  - Size
  - Number and Type of Engines
    - Prop / Turbo-prop / Jet / Rocket / Unpowered
  - High Wing / Low Wing / Rotary Wing
  - Windows / Landing Gear / Tail



# **Civilian / Military**



FlightAware.com

FlightAware.com





# **Civilian / Military**



FlightAware.com

FlightAware.com





# **Type of Aircraft**

Airliners.net

#### Airplane





#### Rotary Wing / Helicopter







# **Type of Aircraft**

Airliners.net

#### Airship / Balloon





#### Other







# **Color / Paint Scheme**











# Size



Airliners.net



# **Type of Engine**

Prop (Piston)



Turbo-prop





# **Type of Engine**

Airliners.net

Jet



Rocket







# **Type of Engine**

Unpowered





#### Single Engine





Airliners.net

#### Twin Engine







Airliners.net

#### Three Engine



> B-727





- Four Engine
  - A380 or B747







#### > Four Engines





#### **Other Features**

- Wing
- Windows
- Landing Gear
- Tail



# **High Wing / Low Wing / Rotary**

High Wing



Low Wing



**Rotary Wing** 



Airliners.net



#### **Windows**

#### Many → Passenger acft





# **Windows**

#### Few → Cargo, Bomber







# Windows

Few → Tanker, Special Use acft





Tricycle



Tail-Dragger





#### Other





#### Fixed







Retractable