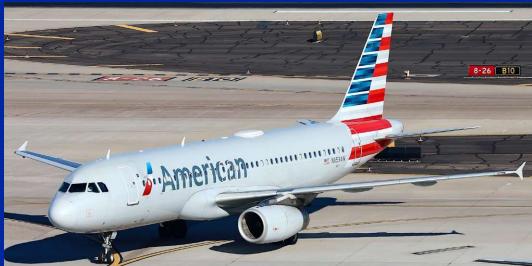

### Why Is This Important

 You're a passenger flying to Seattle WA (SEA), leaving from gate F3 at PHX on Delta Air Lines flight

# 1388,

FlightAware.com

 and you see this at your gate:

Airliners.net